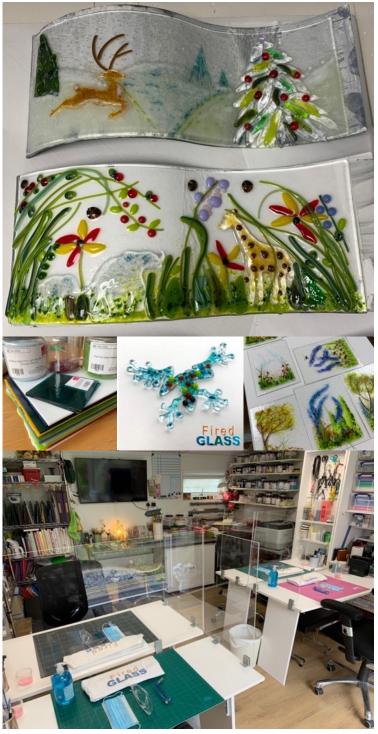

## Who is this workshop aimed at?

Anyone who simply wants Jill and the FiredGlass studio all to themselves for a day is welcome on this workshop. All experience levels welcome.

The structure of the day will be created during a pre-workshop discussion.

If you are new to Glass Fusing this is ideal as there are no silly questions and it will just be you and Jill in the studio. With her professional training background, Jill will soon have you fusing like a pro.

### What's included in the workshop?

- Six hours of quality 1 to 1 studio time in the FiredGlass studio
- Pre-workshop discussion to understand what you'd like to cover during your workshop
- Free access to 105 page e-book on setting up a glass studio (worth £18.50) (includes 6 step by step projects)
- Use of all the FiredGlass tools and materials
- Discussions on which kilns, tools, materials to buy
- Tack or full fuse firings plus slumping (if required) for the pieces you produce on the day
- Tea, coffee and biscuits throughout the day, plus a light lunch. Bring a pair of slippers (socks/barefoot) as lunch is taken indoors (we are a 5 star rated catering venue too!)

The pieces that you make on the day will be yours to keep and can either be collected once fired or posted. (There is a £5 charge for P&P).

Price effective from 01/01/2025